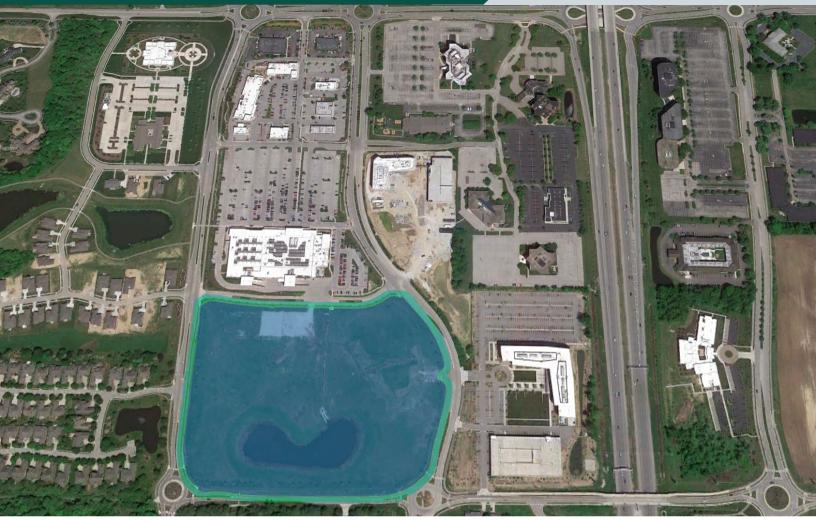

## **Property Highlights**

- 20 Acres in Carmel, IN
- Approved mixed-use PUD and all infrastructure in place
- Adjacent to Market District, Zotec and KAR Headquarters, IU Health
- Approved for 300 multifamily units, hospitality, Class-A office and medical office