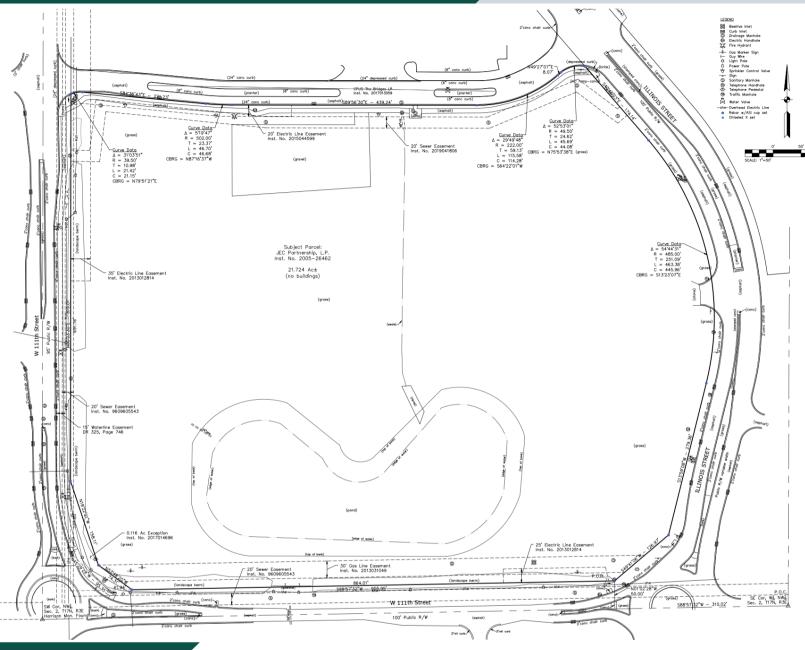

## **Property Highlights**

- 20 Acres in Carmel, IN
- Approved mixed-use PUD and all infrastructure in place
- Adjacent to Market District, Zotec and KAR Headquarters, IU Health
- Approved for 300 multifamily units, hospitality, Class-A office and medical office

## Survey

|                             | 1 Mile          | 3 Mile    | 5 Mile  |
|-----------------------------|-----------------|-----------|---------|
| Population                  | 2,866           | 63,517    | 163,923 |
| Households                  | 1,124           | 26,770    | 67,013  |
| Median HH Income            | \$<br>93,288 \$ | 83,149 \$ | 89,446  |
| Daytime Employees           | 21,211          | 62,581    | 161,493 |
| Population Growth '20 - '25 | 8.06%           | 7.83%     | 7.00%   |