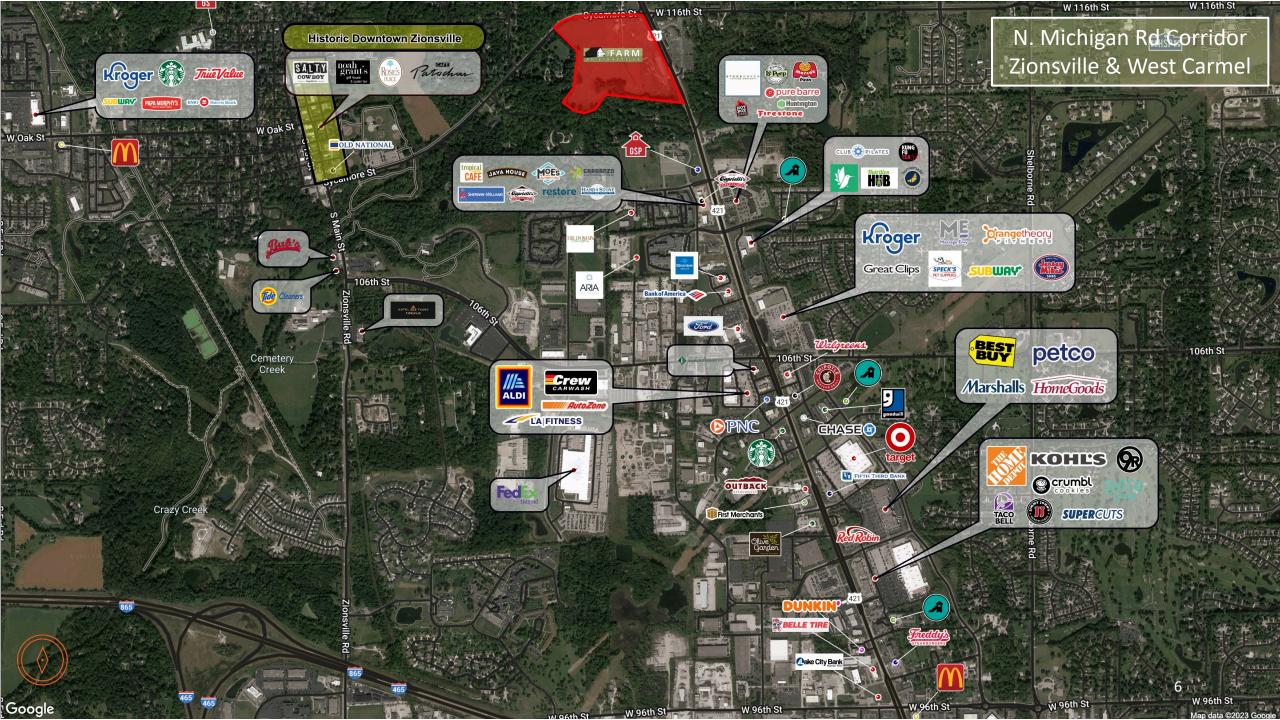

NESTLED ON THE NORTH
MICHIGAN ROAD CORRIDOR
THAT IS HOME TO MAJOR
RETAILERS SUCH AS SUPER
TARGET, HOME DEPOT,
COSTCO, MARSHALLS,
HOMEGOODS, KOHLS AND
MANY MORE

www.7dcre.com

Ryan Pennington
President | CEO
M: (317) 443-0951
rpennington@7dcre.com