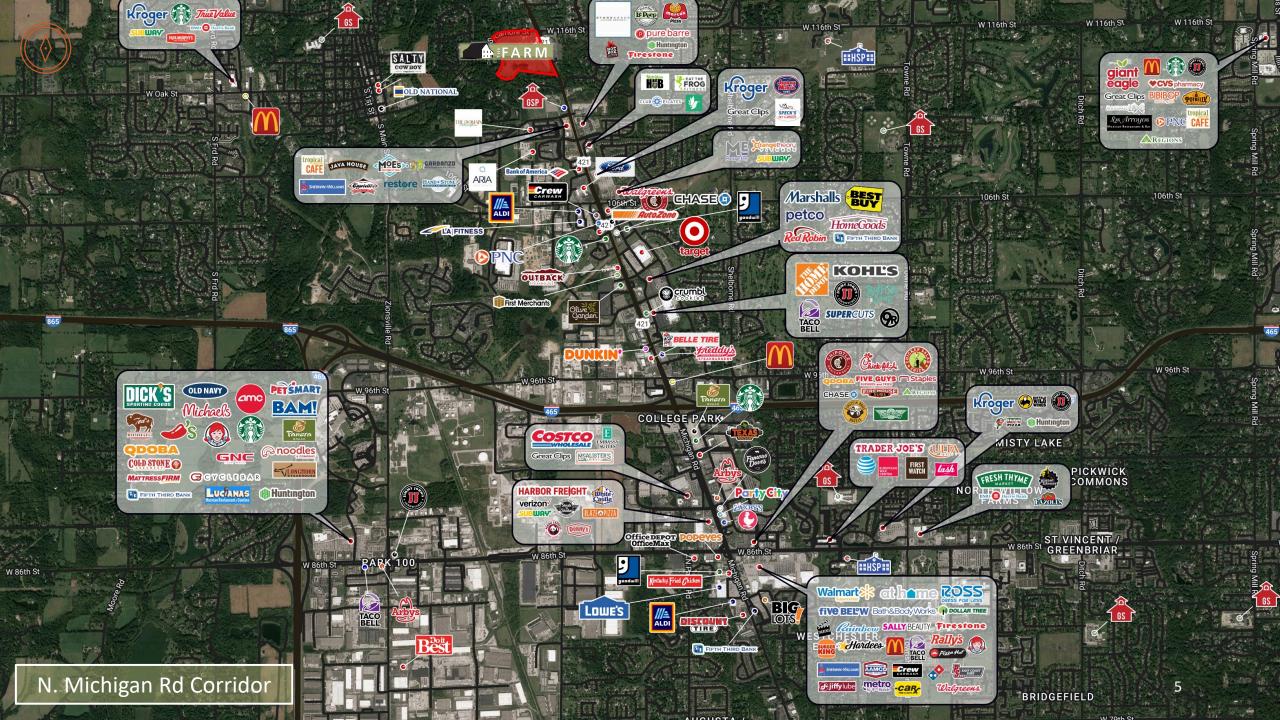

NESTLED ON THE NORTH
MICHIGAN ROAD CORRIDOR
THAT IS HOME TO MAJOR
RETAILERS SUCH AS SUPER
TARGET, HOME DEPOT,
COSTCO, MARSHALLS,
HOMEGOODS, KOHLS AND
MANY MORE

www.7dcre.com

Ryan Pennington
President | CEO
M: (317) 443-0951
rpennington@7dcre.com