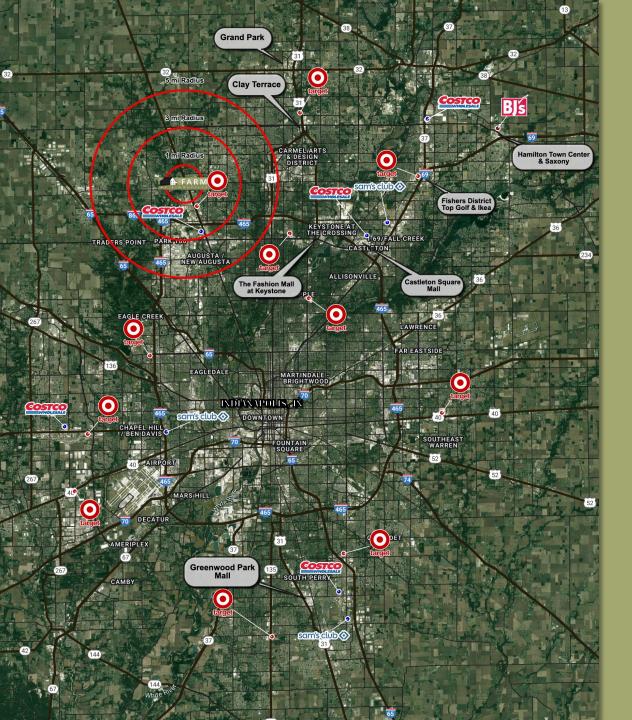

HEFARIVI ZIONSVILLE

RETAIL | RESTAURANTS | MEDICAL | OFFICE | MULTIFAMILY | US 421 & SYCAMORE STREET | ZIONSVILLE, IN 46077

Located between Indiana's highest income submarkets of Zionsville (Boone County) and Carmel (Hamilton County) on the northside of the Indianapolis metropolitan statistical area