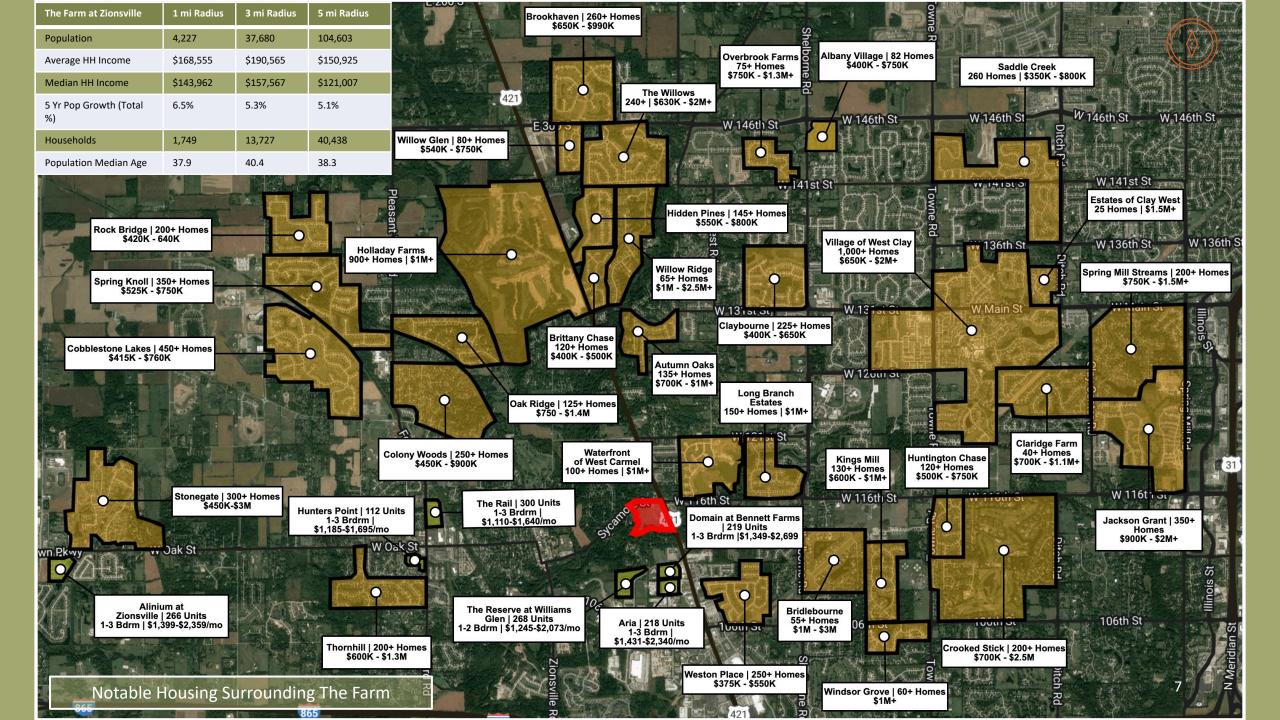

Hamilton County and Boone County are the fastest growing counties in the state of Indiana according to the 2020 Census at 26.5% and 25% growth, respectively, since the 2010 Census

Zionsville (#7) and Carmel (#2) ranked in the Top 10 of WalletHub's study of 1,300 cities in the "Best Small Cities in America" in 2022