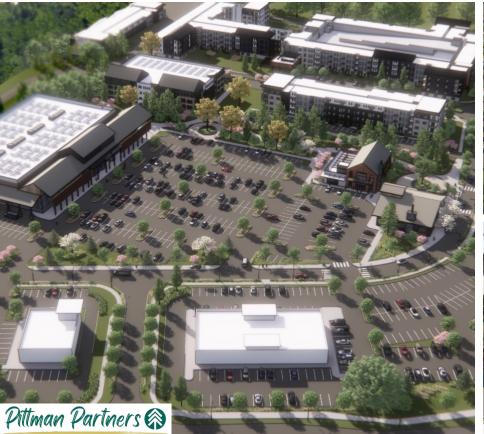

THE FARM IS A MIXED-USE
DESTINATION COMPOSED OF
DYNAMIC RETAIL,
RESTAURANTS, COMMERCIAL
AND MULTIFAMILY USES ON
OVER 50 ACRES

MULTIPLE OUTPARCELS

AVAILABLE FOR GROUND

LEASE OR BUILD-TO-SUIT

FRONTING NORTH MICHIGAN

ROAD (US-421) AND

SYCAMORE STREET

ANCHOR, JUNIOR ANCHOR, INLINE AND MULTI-TENANT OPPORTUNITIES AVAILABLE FOR LEASE. DELIVERY ANTICIPATED TO BE IN SPRING/SUMMER 2025

400 CLASS A MULTIFAMILY
UNITS ARE SET TO COMMENCE
CONSTRUCTION IN EARLY
2023 ALONG WITH THE MASS
GRADING, UTILITY AND ROAD
INFRASTRUCTURE FOR THE
RETAIL PORTION OF THE FARM

NESTLED ON THE NORTH
MICHIGAN ROAD CORRIDOR
THAT IS HOME TO MAJOR
RETAILERS SUCH AS SUPER
TARGET, HOME DEPOT,
COSTCO, MARSHALLS,
HOMEGOODS, KOHLS AND
MANY MORE

www.7dcre.com

Ryan Pennington
President | CEO
M: (317) 443-0951
rpennington@7dcre.com