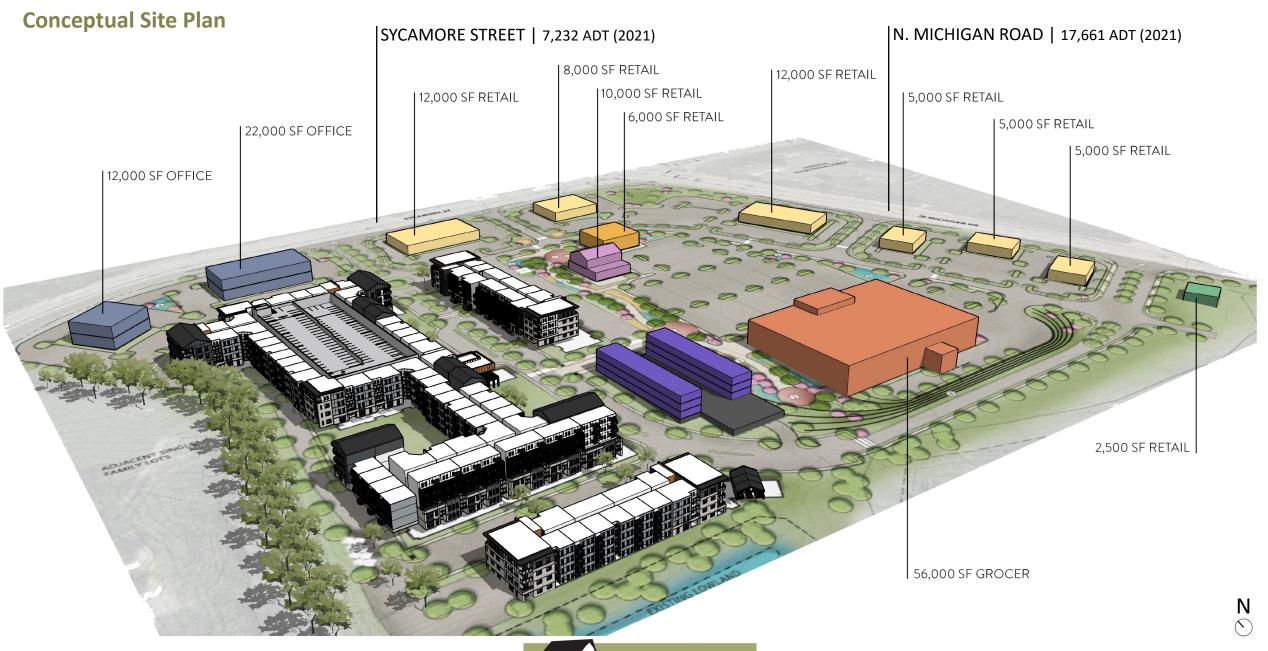

THE FARM IS A MIXED-USE
DESTINATION COMPOSED OF
DYNAMIC RETAIL,
RESTAURANTS, COMMERCIAL
AND MULTIFAMILY USES ON
OVER 50 ACRES

MULTIPLE OUTPARCELS

AVAILABLE FOR GROUND

LEASE OR BUILD-TO-SUIT

FRONTING NORTH MICHIGAN

ROAD (US-421) AND

SYCAMORE STREET

ANCHOR, JUNIOR ANCHOR, INLINE AND MULTI-TENANT OPPORTUNITIES AVAILABLE FOR LEASE. DELIVERY ANTICIPATED TO BE IN SPRING/SUMMER 2025

400 CLASS A MULTIFAMILY
UNITS ARE SET TO COMMENCE
CONSTRUCTION IN EARLY
2023 ALONG WITH THE MASS
GRADING, UTILITY AND ROAD
INFRASTRUCTURE FOR THE
RETAIL PORTION OF THE FARM