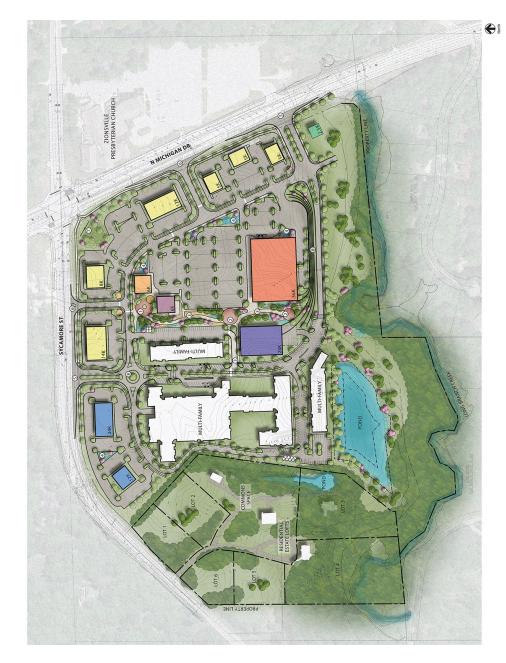

THE FARM IS A MIXED-USE
DESTINATION COMPOSED OF
DYNAMIC RETAIL,
RESTAURANTS, COMMERCIAL
AND MULTIFAMILY USES ON
OVER 50 ACRES

MULTIPLE OUTPARCELS

AVAILABLE FOR GROUND

LEASE OR BUILD-TO-SUIT

FRONTING NORTH MICHIGAN

ROAD (US-421) AND

SYCAMORE STREET

ANCHOR, JUNIOR ANCHOR, INLINE AND MULTI-TENANT OPPORTUNITIES AVAILABLE FOR LEASE. DELIVERY ANTICIPATED TO BE IN SPRING/SUMMER 2025

400 CLASS A MULTIFAMILY
UNITS ARE SET TO COMMENCE
CONSTRUCTION IN EARLY
2023 ALONG WITH THE MASS
GRADING, UTILITY AND ROAD
INFRASTRUCTURE FOR THE
RETAIL PORTION OF THE FARM

NESTLED ON THE NORTH
MICHIGAN ROAD CORRIDOR
THAT IS HOME TO MAJOR
RETAILERS SUCH AS SUPER
TARGET, HOME DEPOT,
COSTCO, MARSHALLS,
HOMEGOODS, KOHLS AND
MANY MORE

www.7dcre.com

Ryan Pennington
President | CEO
M: (317) 443-0951
rpennington@7dcre.com