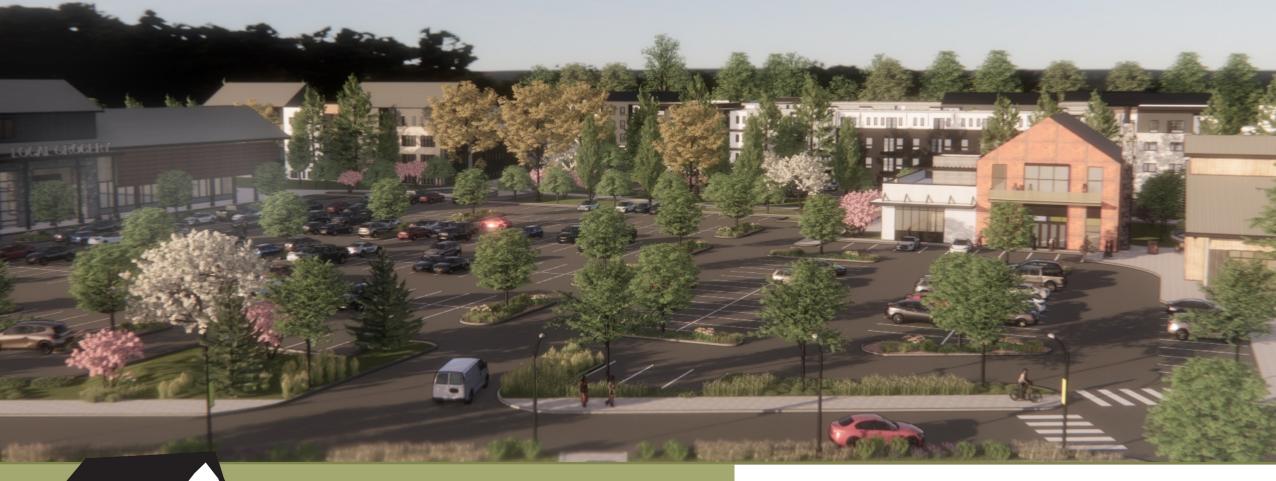

THE FARM IS A MIXED-USE
DESTINATION COMPOSED OF
DYNAMIC RETAIL,
RESTAURANTS, COMMERCIAL
AND MULTIFAMILY USES ON
OVER 50 ACRES

MULTIPLE OUTPARCELS

AVAILABLE FOR GROUND

LEASE OR BUILD-TO-SUIT

FRONTING NORTH MICHIGAN

ROAD (US-421) AND

SYCAMORE STREET

ANCHOR, JUNIOR ANCHOR, INLINE AND MULTI-TENANT OPPORTUNITIES AVAILABLE FOR LEASE. DELIVERY ANTICIPATED TO BE IN SPRING/SUMMER 2025

400 CLASS A MULTIFAMILY
UNITS ARE SET TO COMMENCE
CONSTRUCTION IN EARLY
2023 ALONG WITH THE MASS
GRADING, UTILITY AND ROAD
INFRASTRUCTURE FOR THE
RETAIL PORTION OF THE FARM

NESTLED ON THE NORTH
MICHIGAN ROAD CORRIDOR
THAT IS HOME TO MAJOR
RETAILERS SUCH AS SUPER
TARGET, HOME DEPOT,
COSTCO, MARSHALLS,
HOMEGOODS, KOHLS AND
MANY MORE

www.7dcre.com

Ryan Pennington
President | CEO
M: (317) 443-0951
rpennington@7dcre.com