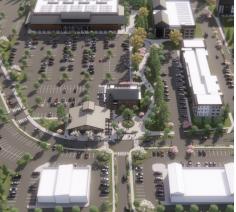

THE FARM IS A MIXED-USE
DESTINATION COMPOSED OF
DYNAMIC RETAIL,
RESTAURANTS, COMMERCIAL
AND MULTIFAMILY USES ON
OVER 50 ACRES

MULTIPLE OUTPARCELS

AVAILABLE FOR GROUND

LEASE OR BUILD-TO-SUIT

FRONTING NORTH MICHIGAN

ROAD (US-421) AND

SYCAMORE STREET

ANCHOR, JUNIOR ANCHOR, INLINE AND MULTI-TENANT OPPORTUNITIES AVAILABLE FOR LEASE. DELIVERY ANTICIPATED TO BE IN SPRING/SUMMER 2025

400 CLASS A MULTIFAMILY
UNITS ARE SET TO COMMENCE
CONSTRUCTION IN EARLY
2023 ALONG WITH THE MASS
GRADING, UTILITY AND ROAD
INFRASTRUCTURE FOR THE
RETAIL PORTION OF THE FARM